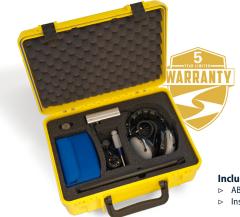

## **ABS CARRYING CASE**

- ⊳ Weight (full) : 16.4 lb. (7.43 Kg)
- Size : 18.5"w x 14.6"h x 7.5"d (470mm x 371mm x 190mm)

Includes:

- ABS custom carrying case
- Instruction manual

**AMPLIFIER WITH METER DISPLAY** 