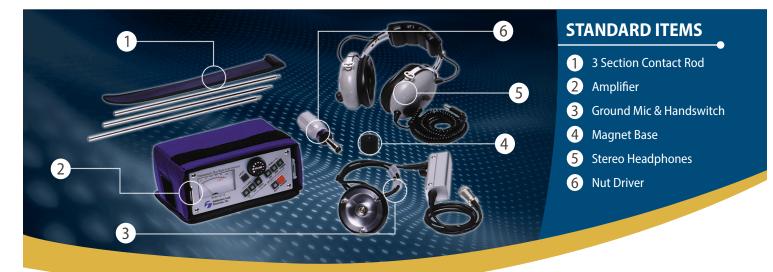

## **FEATURES**

- ▷ Large meter display (with backlight) of sound loudness, allowing the user to pinpoint the exact leak location.
- Light weight amplifier, weighing only 31 ounces, with a padded  $\triangleright$ carrying case and a strap.
- Six selectable filters, split into three "low side" filters (100Hz, 200Hz, ⊳ or 400Hz) and three "high side" filters (600Hz, 800Hz, or 1200Hz).
- "Limiter" switch which cuts off all loud noises greater than 110dB. If  $\triangleright$ you drop the sensor, you won't hurt your hearing.
- "Filter-Thru" switch, which turns OFF all of the amp's filters, allowing ⊳ the user to hear all sounds from 50Hz to 15,000Hz.
- ⊳ High-sensitivity ground microphone and low "electronic noise" amplifier combine to offer the very best guality sound for leak detection.
- Three accessories for attachment to the sensor: ⊳
  - ▷ Ground plate for pinpointing on streets/slabs
  - Magnet base for surveying at hydrants/valves ⊳
  - Contact rod for surveying at meters/fittings  $\triangleright$

#### **AMPLIFIER CONTROLS**

- Power ON/OFF Switch
- **Battery Indicator** ⊳
- Adjustable Filter buttons ⊳
- Headphone Jack ⊳
- Sensor Jack ⊳
- ⊳ Meter Display
- Volume Control
- **Display Light Switch** ⊳